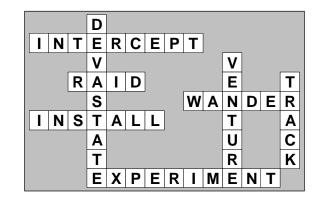

# Worksheet 4

#### ACROSS

- 2 intercept
- 4 raid
- 6 wander
- 7 install
- 8 experiment

#### DOWN

- 1 devastate
- 3 venture
- 5 track

- 9. a. tried
- 10. c. limits
- 11. b. not allowed
- 12. a. very often
- 13. c. went out into
- 14. a. a feeling of comfort
- 15. b. very near
- 16. c. huge, bright fires
  - 7. flaming
  - 8. worry
  - 9. rely
- 10. prohibited
- 11. raided
- 12. relief